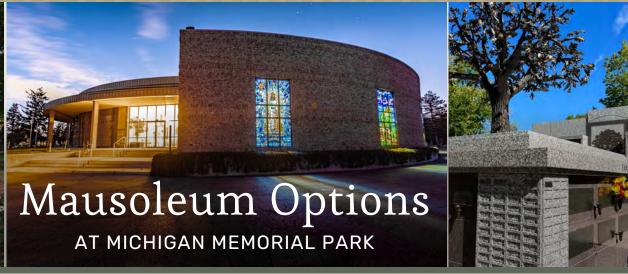

| MAUSOLEUM OPTIONS & PRICING* |                                                                                                                                                                                                                                                                      |             |         |          |
|------------------------------|----------------------------------------------------------------------------------------------------------------------------------------------------------------------------------------------------------------------------------------------------------------------|-------------|---------|----------|
| Name                         |                                                                                                                                                                                                                                                                      | Location    | Price   | Capacity |
| Private Family Mausoleums    | Located in several unique places in the Park and can accommodate many family members. Each building is custom designed and can have interior or exterior mausoleum spaces.                                                                                           | Custom Area | Varies  | Varies   |
| Garden<br>of Angels          | Garden of Angels is an impressive, two-story mausoleum that provides families with mostly eye-level crypt choices. It has a 60-foot reflecting pool and a life-sized custom bronze angel designed by a local artist.                                                 | Block 5     | \$8,100 | 1-2      |
| Shrine of Remembrance        | The Shrine has both interior and exterior crypts. It has three beautiful committal chapels and a water fountain courtyard. It also features many custom faceted glass windows as well as mosaic tiled art from Italy, all designed by renowned artist Conrad Pickel. | Block 19    | \$8,500 | 1-2      |
| ☐ Crucifix Island            | Located in the Mt. Carmel section of the park and features a very large bronze crucifix that is in the center of this beautiful mausolem.                                                                                                                            | Block 43    | \$6,900 | 1-2      |
| ☐ Trillium Gardens           | Trillium was built on the edge of the woods framed by many lofty Oak and Evergreen trees. Designed to blend in with its surroundings.                                                                                                                                | Block 28    | \$6,700 | 1-2      |
| The Oaks<br>Complex          | One of the newest mausoleum complexes at Michigan Memorial.<br>Located in the woods of mainly oak trees are several buildings of<br>different granite colors. A very peaceful setting.                                                                               | Block 28    | \$6,200 | 1-2      |
| Arborview Garden Crypts      | A large garden crypt mausoleum that was designed on the edge of the woods to compliment the elegance of nature. it also offers an outdoor pavilion for public gatherings, private services and even special weddings.                                                | Block 5     | \$5,600 | 1-2      |
| ☐ Woodside I & II            | Two large mausoleum buildings tucked into the woods. Each has both interior and exterior crypts available and are as into the woods as you can be. A very peaceful setting.                                                                                          | Block 36    | \$5,600 | 1-2      |
|                              |                                                                                                                                                                                                                                                                      |             |         |          |